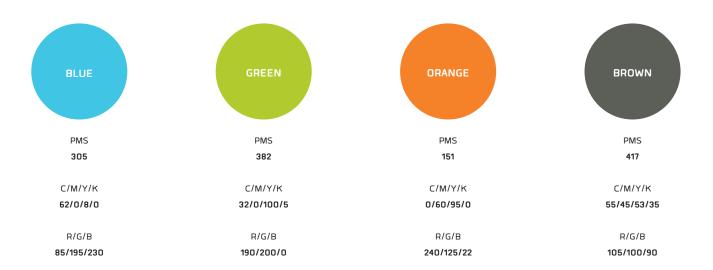

### **COLOR PALETTE**

> Colors play a very important role in the visual identity system. They are meant to reinforce the dynamism of the brand. The use of white is as important as the use of color as white spaces give a sence of clarity and contemporary feel.