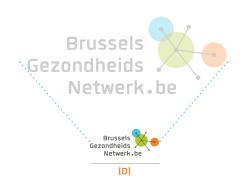

# MINIMUM SIZE

> The logotype can be proportionally sized down taking into account that a minimum size has been defined in order to guarantee the good legibility of its elements. The logo should not be reproduced smaller than 18 mm in total width (D).