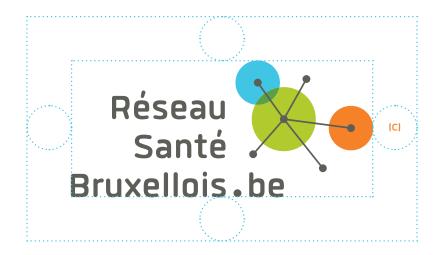

### COMPOSITION

> The logotype is the primary element of the visual identity system. It is composed by the wordmark [A] and the symbol [B]. To maintain the integrity of the logo, the configuration must not deviate from what is shown here. The logo may not be modified or altered in any way.

### **CLEARSPACE**

> The clearspace is the minimum area that must be left clear around the logo to ensure that the logo is never overshadowed by other text or visual elements. Always respect this area to ensure clarity and achieve visual impact. The clearspace equals the same size as one of the small circles from the symbol |C|.